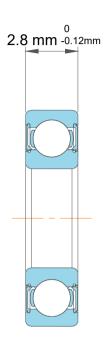

| 1                  | Part Number | Ball Bearings          |
|--------------------|-------------|------------------------|
| ,<br>es<br>6,<br>r | Size        | 2.5 mm x 8 mm x 2.8 mm |
| le                 | Brand       | TFL                    |