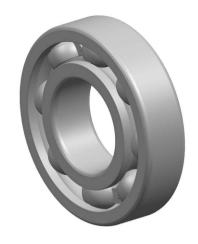

| 1                  | Part Number | Ball Bearings       |
|--------------------|-------------|---------------------|
| ,<br>es<br>i,<br>r | Size        | 9 mm x 24 mm x 7 mm |
| e                  | Brand       | TFL                 |