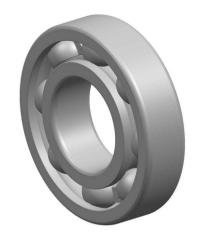

| ı                  | Part Number | Ball Bearings        |
|--------------------|-------------|----------------------|
| ,<br>es<br>i,<br>r | Size        | 2 mm x 4 mm x 1.2 mm |
| le                 | Brand       | TFL                  |