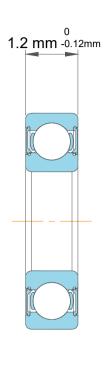

| ı                  | Part Number | Ball Bearings        |
|--------------------|-------------|----------------------|
| ,<br>es<br>i,<br>r | Size        | 2 mm x 4 mm x 1.2 mm |
| le                 | Brand       | TFL                  |