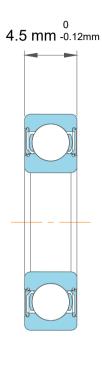

|             | Part Number | Miniature Ball Bearings |
|-------------|-------------|-------------------------|
| s<br>,<br>r | Size        | 9 mm x 14 mm x 4.5 mm   |
| е           | Brand       | TFL                     |