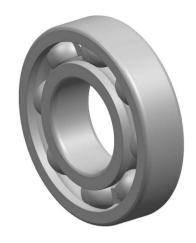

| 1                  | Part Number | Ball Bearings          |
|--------------------|-------------|------------------------|
| ,<br>es<br>s,<br>r | Size        | 1.5 mm x 4 mm x 1.2 mm |
| e                  | Brand       | TFL                    |