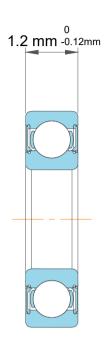

| 1                  | Part Number | Ball Bearings          |
|--------------------|-------------|------------------------|
| ,<br>es<br>s,<br>r | Size        | 1.5 mm x 4 mm x 1.2 mm |
| e                  | Brand       | TFL                    |