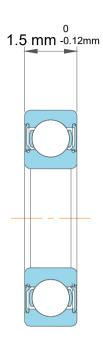

| 1                  | Part Number | Ball Bearings        |
|--------------------|-------------|----------------------|
| ,<br>es<br>s,<br>r | Size        | 2 mm x 5 mm x 1.5 mm |
| e                  | Brand       | TFL                  |