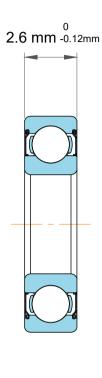

| 1                  | Part Number | Miniature Ball Bearings |
|--------------------|-------------|-------------------------|
| ,<br>es<br>i,<br>r | Size        | 2.5 mm x 6 mm x 2.6 mm  |
| e                  | Brand       | TFL                     |