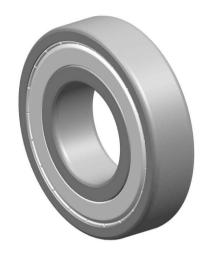

| 1                  | Part Number | Miniature Ball Bearings |
|--------------------|-------------|-------------------------|
| ,<br>es<br>i,<br>r | Size        | 2.5 mm x 6 mm x 2.6 mm  |
| e                  | Brand       | TFL                     |