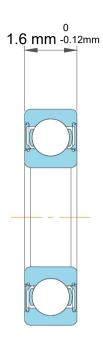

| 1                  | Part Number | Ball Bearings        |
|--------------------|-------------|----------------------|
| ,<br>es<br>i,<br>r | Size        | 1 mm x 4 mm x 1.6 mm |
| e                  | Brand       | TFL                  |