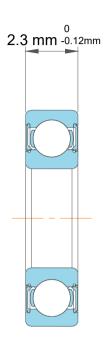

| 1                  | Part Number | Ball Bearings        |
|--------------------|-------------|----------------------|
| ,<br>es<br>s,<br>r | Size        | 2 mm x 6 mm x 2.3 mm |
| le                 | Brand       | TFL                  |