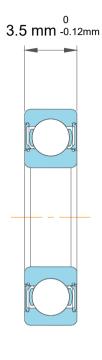

| 1                  | Part Number | 692x 2rs,Metric Size Standard<br>Miniature Ball Bearings |
|--------------------|-------------|----------------------------------------------------------|
| ,<br>es<br>i,<br>r | Size        | 2.5 mm x 7 mm x 3.5 mm                                   |
| e                  | Brand       | TFL                                                      |