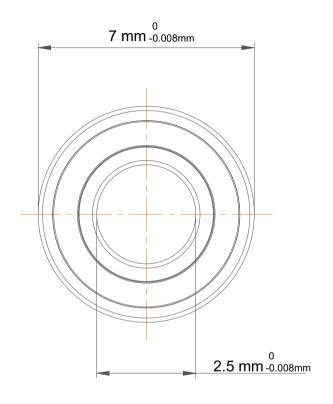

| 1                  | Part Number | 692x 2rs,Metric Size Standard<br>Miniature Ball Bearings |
|--------------------|-------------|----------------------------------------------------------|
| ,<br>es<br>i,<br>r | Size        | 2.5 mm x 7 mm x 3.5 mm                                   |
| e                  | Brand       | TFL                                                      |