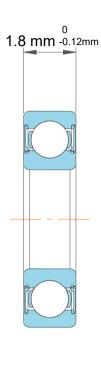

| 1                  | Part Number | MR41X, Metric Size Standard Miniature Ball Bearings |
|--------------------|-------------|-----------------------------------------------------|
| ,<br>es<br>s,<br>r | Size        | 1.2 mm x 4 mm x 1.8 mm                              |
| le                 | Brand       | TFL                                                 |