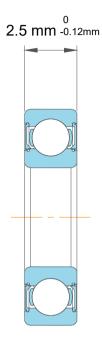

|             | Part Number | MR52 2rs, Metric Size Standard<br>Miniature Ball Bearings |
|-------------|-------------|-----------------------------------------------------------|
| s<br>,<br>r | Size        | 2 mm x 5 mm x 2.5 mm                                      |
| е           | Brand       | TFL                                                       |