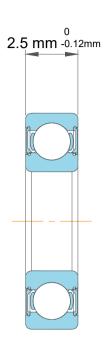

| )<br>'.            | Part Number | MR62, Metric Size Standard Miniature Ball Bearings |
|--------------------|-------------|----------------------------------------------------|
| ,<br>es<br>s,<br>r | Size        | 2 mm x 6 mm x 2.5 mm                               |
| le                 | Brand       | TFL                                                |