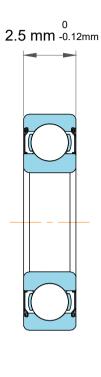

| ı                  | Part Number | MR62zz,Metric Size Standard<br>Miniature Ball Bearings |
|--------------------|-------------|--------------------------------------------------------|
| ,<br>es<br>i,<br>r | Size        | 2 mm x 6 mm x 2.5 mm                                   |
| e                  | Brand       | TFL                                                    |