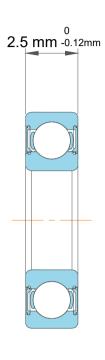

| 1                  | Part Number | MR72, Metric Size Standard Miniature  Ball Bearings |
|--------------------|-------------|-----------------------------------------------------|
| ,<br>es<br>s,<br>r | Size        | 2 mm x 7 mm x 2.5 mm                                |
| le                 | Brand       | TFL                                                 |