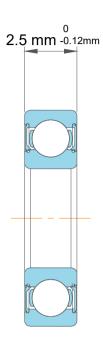

|             | Part Number | MR82x, Metric Size Standard<br>Miniature Ball Bearings |
|-------------|-------------|--------------------------------------------------------|
| s<br>,<br>r | Size        | 2.5 mm x 8 mm x 2.5 mm                                 |
| е           | Brand       | TFL                                                    |