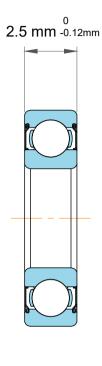

Matria Ciza Ctandard

|             | Part Number | Miniature Ball Bearings |
|-------------|-------------|-------------------------|
| s<br>,<br>r | Size        | 5 mm x 8 mm x 2.5 mm    |
| е           | Brand       | TFL                     |