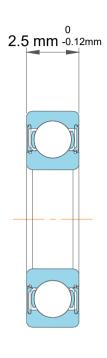

| )                  | Part Number | MR93, Metric Size Standard Miniature Ball Bearings |
|--------------------|-------------|----------------------------------------------------|
| ,<br>es<br>s,<br>r | Size        | 3 mm x 9 mm x 2.5 mm                               |
| le                 | Brand       | TFL                                                |