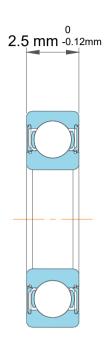

| 1                  | Part Number | S601x, Metric Size Standard Miniature  Ball Bearings |
|--------------------|-------------|------------------------------------------------------|
| ,<br>es<br>s,<br>r | Size        | 1.5 mm x 6 mm x 2.5 mm                               |
| le                 | Brand       | TFL                                                  |