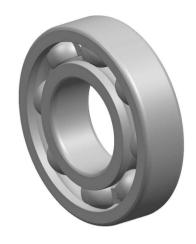

| 1                  | Part Number | S601x, Metric Size Standard Miniature  Ball Bearings |
|--------------------|-------------|------------------------------------------------------|
| ,<br>es<br>s,<br>r | Size        | 1.5 mm x 6 mm x 2.5 mm                               |
| le                 | Brand       | TFL                                                  |