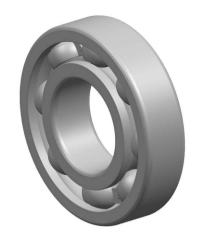

| 1                  | Part Number | S681x, Metric Size Standard Miniature Ball Bearings |
|--------------------|-------------|-----------------------------------------------------|
| ,<br>es<br>s,<br>r | Size        | 1.5 mm x 4 mm x 1.2 mm                              |
| .e                 | Brand       | TFL                                                 |