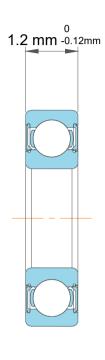

| 1                  | Part Number | S681x, Metric Size Standard Miniature Ball Bearings |
|--------------------|-------------|-----------------------------------------------------|
| ,<br>es<br>s,<br>r | Size        | 1.5 mm x 4 mm x 1.2 mm                              |
| .e                 | Brand       | TFL                                                 |