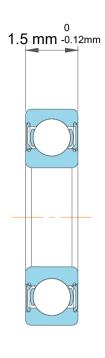

| 1<br>/.            | Part Number | Ball Bearings        |
|--------------------|-------------|----------------------|
| ,<br>es<br>s,<br>r | Size        | 2 mm x 5 mm x 1.5 mm |
| le                 | Brand       | TFL                  |