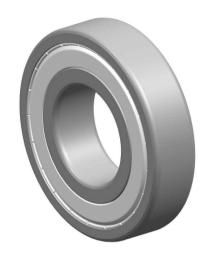

| 1                  | Part Number | S682zz, Metric Size Standard<br>Miniature Ball Bearings |
|--------------------|-------------|---------------------------------------------------------|
| ,<br>es<br>s,<br>r | Size        | 2 mm x 5 mm x 2.3 mm                                    |
| le                 | Brand       | TFL                                                     |