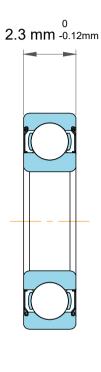

| 1                  | Part Number | S682zz, Metric Size Standard<br>Miniature Ball Bearings |
|--------------------|-------------|---------------------------------------------------------|
| ,<br>es<br>s,<br>r | Size        | 2 mm x 5 mm x 2.3 mm                                    |
| le                 | Brand       | TFL                                                     |