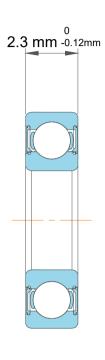

| 1                  | Part Number | Ball Bearings        |
|--------------------|-------------|----------------------|
| ,<br>es<br>s,<br>r | Size        | 2 mm x 6 mm x 2.3 mm |
| le                 | Brand       | TFL                  |