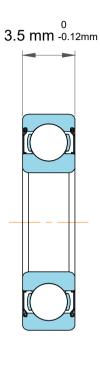

|   | Part Number | Miniature Ball Bearings |
|---|-------------|-------------------------|
| s | Size        | 2.5 mm x 7 mm x 3.5 mm  |
| е | Brand       | TFL                     |