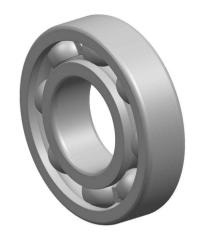

| 1                  | Part Number | SMR62, Metric Size Standard<br>Miniature Ball Bearings |
|--------------------|-------------|--------------------------------------------------------|
| ,<br>es<br>i,<br>r | Size        | 2 mm x 6 mm x 2.5 mm                                   |
| e                  | Brand       | TFL                                                    |