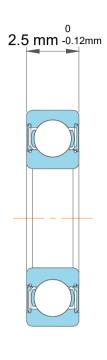

| 1                  | Part Number | SMR62, Metric Size Standard<br>Miniature Ball Bearings |
|--------------------|-------------|--------------------------------------------------------|
| ,<br>es<br>i,<br>r | Size        | 2 mm x 6 mm x 2.5 mm                                   |
| e                  | Brand       | TFL                                                    |