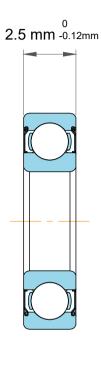

| n<br>/.        | Part Number | Miniature Ball Bearings |
|----------------|-------------|-------------------------|
| es<br>es<br>s, | Size        | 2 mm x 6 mm x 2.5 mm    |
| le             | Brand       | TFL                     |