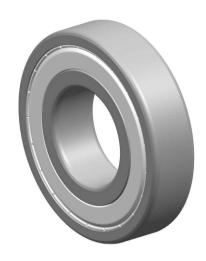

| n<br>/.        | Part Number | Miniature Ball Bearings |
|----------------|-------------|-------------------------|
| es<br>es<br>s, | Size        | 2 mm x 6 mm x 2.5 mm    |
| le             | Brand       | TFL                     |