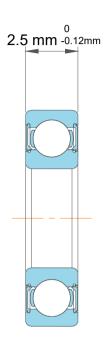

Matria Ciza Standard

| 1                  | Part Number | Miniature Ball Bearings |
|--------------------|-------------|-------------------------|
| ,<br>es<br>i,<br>r | Size        | 2 mm x 7 mm x 2.5 mm    |
| e                  | Brand       | TFL                     |