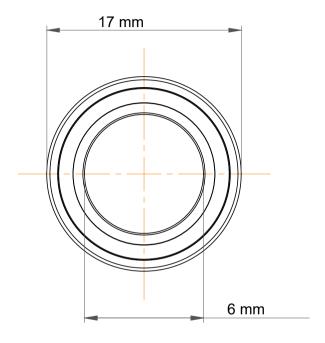

| )<br>'.            | Part Number | 706AC, Miniature Angular Contact<br>Ball Bearings |
|--------------------|-------------|---------------------------------------------------|
| ,<br>es<br>s,<br>r | Size        | 6 mm x 17 mm x 6 mm                               |
| le                 | Brand       | TFL                                               |