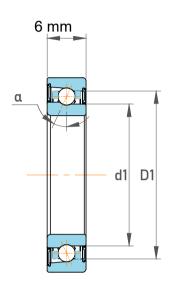

|  | Contact Angle                | 25°      |
|--|------------------------------|----------|
|  | Dynamic Radial Load          |          |
|  | Static Radial Load           |          |
|  | Grease Limited speed (r/min) | 80000    |
|  | Weight                       | 0.006 kg |

| )<br>'.            | Part Number | 706AC, Miniature Angular Contact<br>Ball Bearings |
|--------------------|-------------|---------------------------------------------------|
| ,<br>es<br>s,<br>r | Size        | 6 mm x 17 mm x 6 mm                               |
| le                 | Brand       | TFL                                               |