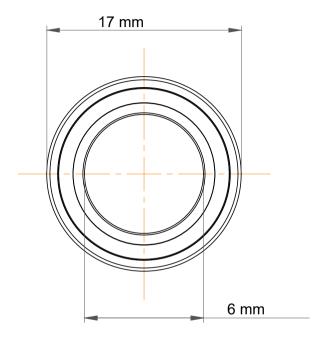

| ו<br>י.             | Part Number | 706C, Miniature Angular Contact Ball<br>Bearings |
|---------------------|-------------|--------------------------------------------------|
| ,<br>es<br>s,<br>or | Size        | 6 mm x 17 mm x 6 mm                              |
| le                  | Brand       | TFL                                              |