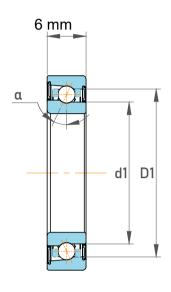

| Contact Angle                | 15°        |
|------------------------------|------------|
| Dynamic Radial Load          | 456.34 lbf |
| Static Radial Load           | 173.1 lbf  |
| Grease Limited speed (r/min) | 90000      |
| Weight                       | 0.006 kg   |

| ו<br>י.             | Part Number | 706C, Miniature Angular Contact Ball<br>Bearings |
|---------------------|-------------|--------------------------------------------------|
| ,<br>es<br>s,<br>or | Size        | 6 mm x 17 mm x 6 mm                              |
| le                  | Brand       | TFL                                              |