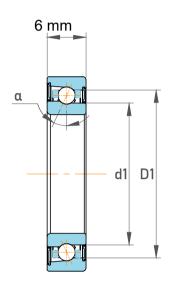

| Contact Angle                | 25°       |
|------------------------------|-----------|
| Dynamic Radial Load          |           |
| Static Radial Load           |           |
| Grease Limited speed (r/min) | 70000     |
| Weight                       | 0.0079 kg |

|             | Part Number | 707AC, Miniature Angular Contact<br>Ball Bearings |
|-------------|-------------|---------------------------------------------------|
| s<br>,<br>r | Size        | 7 mm x 19 mm x 6 mm                               |
| e           | Brand       | TFL                                               |