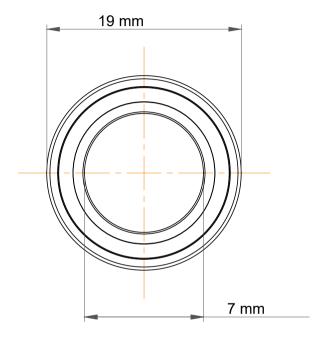

|             | Part Number | 707AC, Miniature Angular Contact<br>Ball Bearings |
|-------------|-------------|---------------------------------------------------|
| s<br>,<br>r | Size        | 7 mm x 19 mm x 6 mm                               |
| e           | Brand       | TFL                                               |