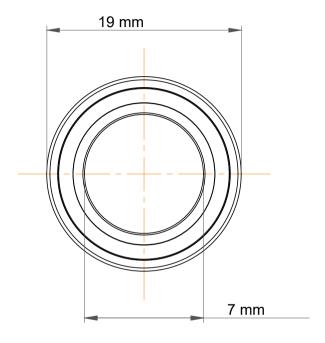

| 1<br>1.        | Part Number | 707C, Miniature Angular Contact Ball<br>Bearings |
|----------------|-------------|--------------------------------------------------|
| es<br>s,<br>ir | Size        | 7 mm x 19 mm x 6 mm                              |
| le             | Brand       | TFL                                              |