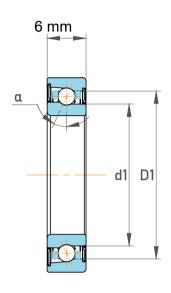

| Contact Angle                | 15°        |
|------------------------------|------------|
| Dynamic Radial Load          | 539.52 lbf |
| Static Radial Load           | 229.3 lbf  |
| Grease Limited speed (r/min) | 80000      |
| Weight                       | 0.0079 kg  |

| 1<br>1.        | Part Number | 707C, Miniature Angular Contact Ball<br>Bearings |
|----------------|-------------|--------------------------------------------------|
| es<br>s,<br>ir | Size        | 7 mm x 19 mm x 6 mm                              |
| le             | Brand       | TFL                                              |