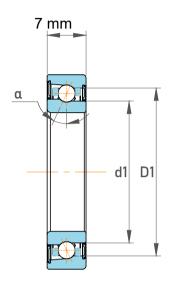

| Contact Angle                | 25°      |
|------------------------------|----------|
| Dynamic Radial Load          |          |
| Static Radial Load           |          |
| Grease Limited speed (r/min) | 55000    |
| Weight                       | 0.015 kg |

|             | Part Number | 709AC, Miniature Angular Contact<br>Ball Bearings |
|-------------|-------------|---------------------------------------------------|
| s<br>,<br>r | Size        | 9 mm x 24 mm x 7 mm                               |
| е           | Brand       | TFL                                               |