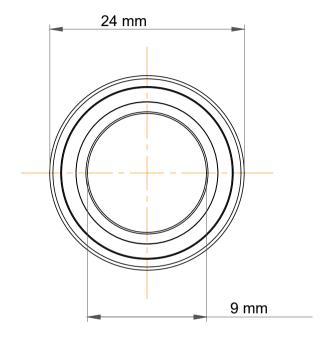

|             | Part Number | 709AC, Miniature Angular Contact<br>Ball Bearings |
|-------------|-------------|---------------------------------------------------|
| s<br>,<br>r | Size        | 9 mm x 24 mm x 7 mm                               |
| е           | Brand       | TFL                                               |