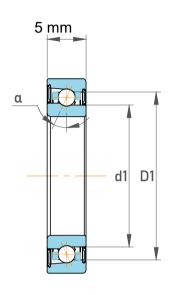

| Contact Angle                | 15° |
|------------------------------|-----|
| Dynamic Radial Load          |     |
| Static Radial Load           |     |
| Grease Limited speed (r/min) |     |
| Weight                       |     |

| )<br>'.            | Part Number | 718/6C, Miniature Angular Contact<br>Ball Bearings |
|--------------------|-------------|----------------------------------------------------|
| ,<br>es<br>s,<br>r | Size        | 6 mm x 13 mm x 5 mm                                |
| le                 | Brand       | TFL                                                |