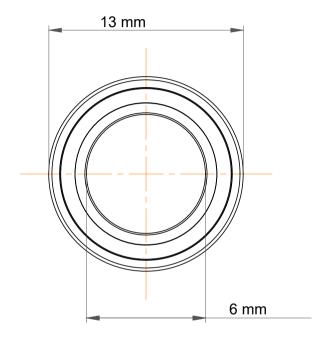

| )<br>'.            | Part Number | 718/6C, Miniature Angular Contact<br>Ball Bearings |
|--------------------|-------------|----------------------------------------------------|
| ,<br>es<br>s,<br>r | Size        | 6 mm x 13 mm x 5 mm                                |
| le                 | Brand       | TFL                                                |