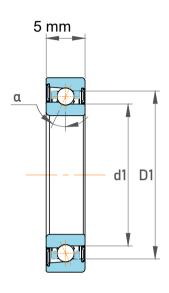

|  | Contact Angle                | 25° |
|--|------------------------------|-----|
|  | Dynamic Radial Load          |     |
|  | Static Radial Load           |     |
|  | Grease Limited speed (r/min) |     |
|  | Weight                       |     |

| 1                  | Part Number | 718/7AC, Miniature Angular Contact<br>Ball Bearings |
|--------------------|-------------|-----------------------------------------------------|
| ,<br>es<br>i,<br>r | Size        | 7 mm x 14 mm x 5 mm                                 |
| .e                 | Brand       | TFL                                                 |