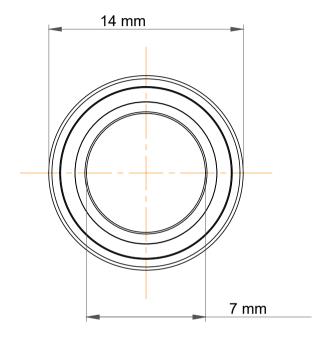

| 1                  | Part Number | 718/7AC, Miniature Angular Contact<br>Ball Bearings |
|--------------------|-------------|-----------------------------------------------------|
| ,<br>es<br>i,<br>r | Size        | 7 mm x 14 mm x 5 mm                                 |
| .e                 | Brand       | TFL                                                 |