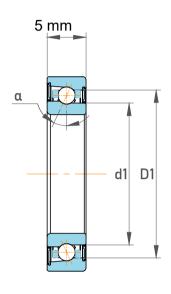

| Contact Angle                | 15°                                                                   |
|------------------------------|-----------------------------------------------------------------------|
| Dynamic Radial Load          |                                                                       |
| Static Radial Load           |                                                                       |
| Grease Limited speed (r/min) |                                                                       |
| Weight                       |                                                                       |
|                              | Dynamic Radial Load  Static Radial Load  Grease Limited speed (r/min) |

| 1                  | Part Number | 718/7C, Miniature Angular Contact<br>Ball Bearings |
|--------------------|-------------|----------------------------------------------------|
| ,<br>es<br>i,<br>r | Size        | 7 mm x 14 mm x 5 mm                                |
| .e                 | Brand       | TFL                                                |