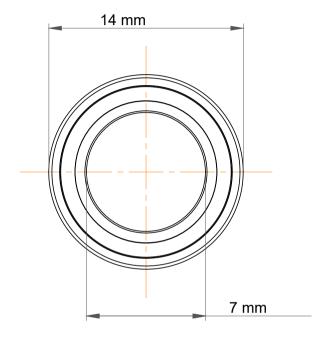

| 1                  | Part Number | 718/7C, Miniature Angular Contact<br>Ball Bearings |
|--------------------|-------------|----------------------------------------------------|
| ,<br>es<br>i,<br>r | Size        | 7 mm x 14 mm x 5 mm                                |
| .e                 | Brand       | TFL                                                |