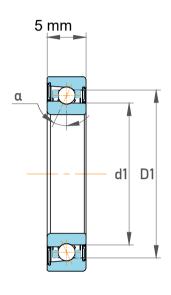

|  | Contact Angle                | 15° |
|--|------------------------------|-----|
|  | Dynamic Radial Load          |     |
|  | Static Radial Load           |     |
|  | Grease Limited speed (r/min) |     |
|  | Weight                       |     |

| ı<br>es | Part Number | 718/9C, Miniature Angular Contact<br>Ball Bearings |
|---------|-------------|----------------------------------------------------|
|         | Size        | 9 mm x 17 mm x 5 mm                                |
| le      | Brand       | TFL                                                |