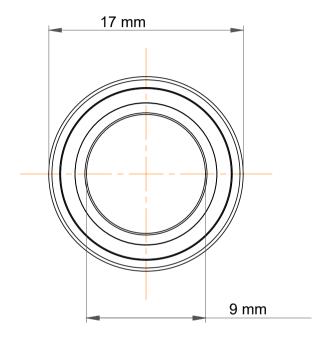

| ı<br>es | Part Number | 718/9C, Miniature Angular Contact<br>Ball Bearings |
|---------|-------------|----------------------------------------------------|
|         | Size        | 9 mm x 17 mm x 5 mm                                |
| le      | Brand       | TFL                                                |