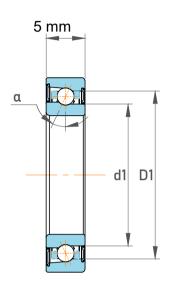

|  | Contact Angle                | 25°       |
|--|------------------------------|-----------|
|  | Dynamic Radial Load          |           |
|  | Static Radial Load           |           |
|  | Grease Limited speed (r/min) |           |
|  | Weight                       | 0.0038 kg |

| )<br>'.            | Part Number | 719/6AC, Miniature Angular Contact<br>Ball Bearings |
|--------------------|-------------|-----------------------------------------------------|
| ,<br>es<br>s,<br>r | Size        | 6 mm x 15 mm x 5 mm                                 |
| le                 | Brand       | TFL                                                 |