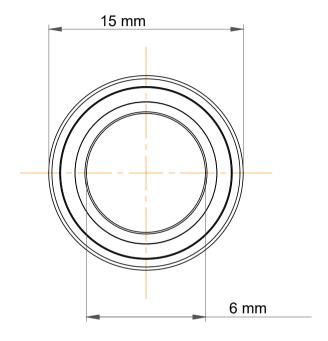

| )<br>'.            | Part Number | 719/6AC, Miniature Angular Contact<br>Ball Bearings |
|--------------------|-------------|-----------------------------------------------------|
| ,<br>es<br>s,<br>r | Size        | 6 mm x 15 mm x 5 mm                                 |
| le                 | Brand       | TFL                                                 |