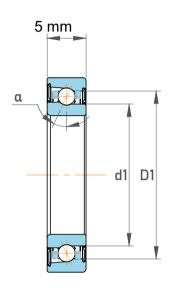

| 1                  | Part Number | 719/6C。Miniature Angular Contact<br>Ball Bearings |
|--------------------|-------------|---------------------------------------------------|
| ,<br>es<br>s,<br>r | Size        | 6 mm x 15 mm x 5 mm                               |
| le                 | Brand       | TFL                                               |