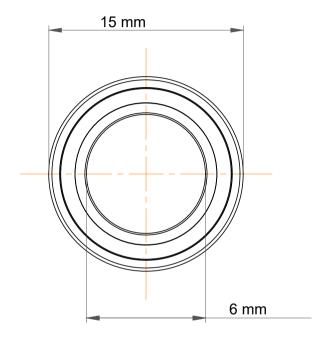

| 1                  | Part Number | 719/6C。Miniature Angular Contact<br>Ball Bearings |
|--------------------|-------------|---------------------------------------------------|
| ,<br>es<br>s,<br>r | Size        | 6 mm x 15 mm x 5 mm                               |
| le                 | Brand       | TFL                                               |