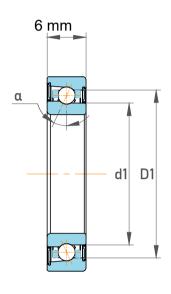

| Contact Angle                | 15°        |
|------------------------------|------------|
| Dynamic Radial Load          | 449.6 lbf  |
| Static Radial Load           | 195.58 lbf |
| Grease Limited speed (r/min) | 64000      |
| Weight                       | 0.0073 kg  |

|             | Part Number | 719/8C, Miniature Angular Contact<br>Ball Bearings |
|-------------|-------------|----------------------------------------------------|
| s<br>,<br>r | Size        | 8 mm x 19 mm x 6 mm                                |
| е           | Brand       | TFL                                                |