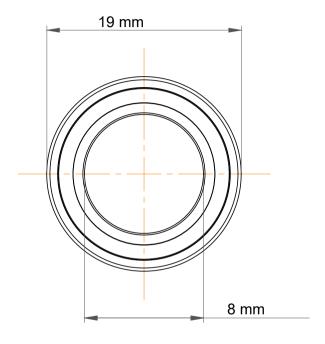

|             | Part Number | 719/8C, Miniature Angular Contact<br>Ball Bearings |
|-------------|-------------|----------------------------------------------------|
| s<br>,<br>r | Size        | 8 mm x 19 mm x 6 mm                                |
| е           | Brand       | TFL                                                |