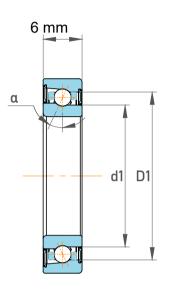

| 1                  | Part Number | 719/9C, Miniature Angular Contact  Ball Bearings |
|--------------------|-------------|--------------------------------------------------|
| ,<br>es<br>i,<br>r | Size        | 9 mm x 21 mm x 6 mm                              |
| .e                 | Brand       | TFL                                              |

| Contact Angle                | 15°        |
|------------------------------|------------|
| Dynamic Radial Load          | 562 lbf    |
| Static Radial Load           | 247.28 lbf |
| Grease Limited speed (r/min) | 58000      |
| Weight                       | 0.0082 kg  |