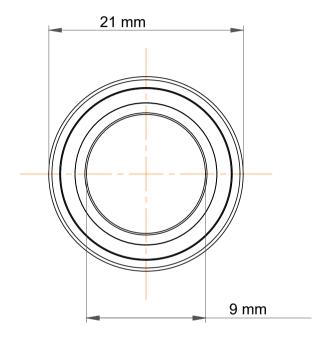

| 1                  | Part Number | 719/9C, Miniature Angular Contact  Ball Bearings |
|--------------------|-------------|--------------------------------------------------|
| ,<br>es<br>i,<br>r | Size        | 9 mm x 21 mm x 6 mm                              |
| .e                 | Brand       | TFL                                              |