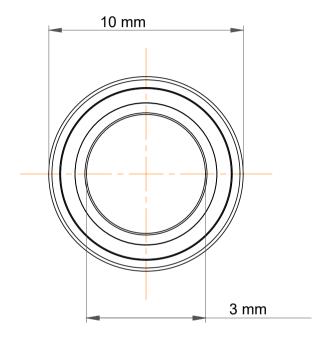

| es<br>S, r | Part Number | 723AC, Miniature Angular Contact<br>Ball Bearings |
|------------|-------------|---------------------------------------------------|
|            | Size        | 3 mm x 10 mm x 4 mm                               |
| le         | Brand       | TFL                                               |