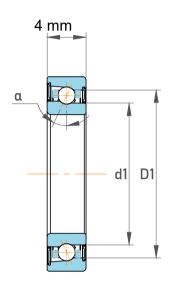

| Contact Angle                | 25° |
|------------------------------|-----|
| Dynamic Radial Load          |     |
| Static Radial Load           |     |
| Grease Limited speed (r/min) |     |
| Weight                       |     |

| es<br>S, r | Part Number | 723AC, Miniature Angular Contact<br>Ball Bearings |
|------------|-------------|---------------------------------------------------|
|            | Size        | 3 mm x 10 mm x 4 mm                               |
| le         | Brand       | TFL                                               |