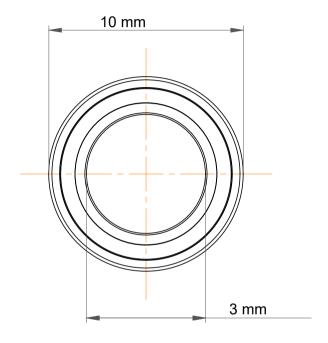

| )<br>'.            | Part Number | 723C, Miniature Angular Contact Ball<br>Bearings |
|--------------------|-------------|--------------------------------------------------|
| ,<br>es<br>s,<br>r | Size        | 3 mm x 10 mm x 4 mm                              |
| le                 | Brand       | TFL                                              |