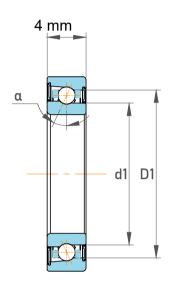

|  | Contact Angle                | 15°        |
|--|------------------------------|------------|
|  | Dynamic Radial Load          | 146.12 lbf |
|  | Static Radial Load           | 53.95 lbf  |
|  | Grease Limited speed (r/min) | 95000      |
|  | Weight                       |            |

| )<br>'.            | Part Number | 723C, Miniature Angular Contact Ball<br>Bearings |
|--------------------|-------------|--------------------------------------------------|
| ,<br>es<br>s,<br>r | Size        | 3 mm x 10 mm x 4 mm                              |
| le                 | Brand       | TFL                                              |