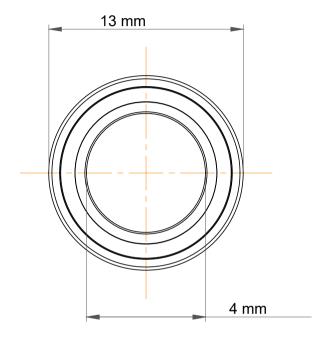

| )<br>'.            | Part Number | 724AC, Miniature Angular Contact<br>Ball Bearings |  |
|--------------------|-------------|---------------------------------------------------|--|
| ,<br>es<br>s,<br>r | Size        | 4 mm x 13 mm x 5 mm                               |  |
| le                 | Brand       | TFL                                               |  |