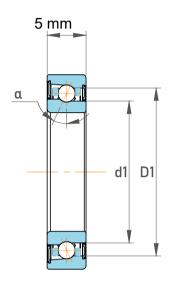

| Contact Angle                | 25°       |
|------------------------------|-----------|
| Dynamic Radial Load          |           |
| Static Radial Load           |           |
| Grease Limited speed (r/min) |           |
| Weight                       | 0.0032 kg |

| )<br>'.            | Part Number | 724AC, Miniature Angular Contact<br>Ball Bearings |  |
|--------------------|-------------|---------------------------------------------------|--|
| ,<br>es<br>s,<br>r | Size        | 4 mm x 13 mm x 5 mm                               |  |
| le                 | Brand       | TFL                                               |  |