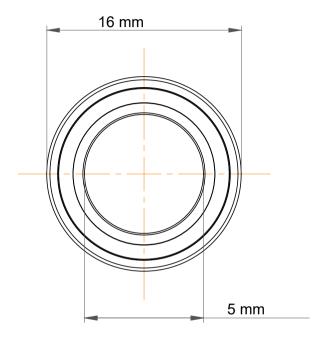

| es<br>r | Part Number | 725AC, Miniature Angular Contact<br>Ball Bearings |
|---------|-------------|---------------------------------------------------|
|         | Size        | 5 mm x 16 mm x 5 mm                               |
| le      | Brand       | TFL                                               |