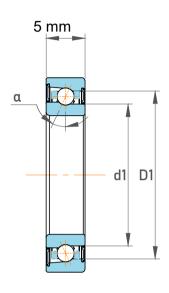

|  | Contact Angle                | 25°       |
|--|------------------------------|-----------|
|  | Dynamic Radial Load          |           |
|  | Static Radial Load           |           |
|  | Grease Limited speed (r/min) |           |
|  | Weight                       | 0.0048 kg |

| es<br>r | Part Number | 725AC, Miniature Angular Contact<br>Ball Bearings |
|---------|-------------|---------------------------------------------------|
|         | Size        | 5 mm x 16 mm x 5 mm                               |
| le      | Brand       | TFL                                               |