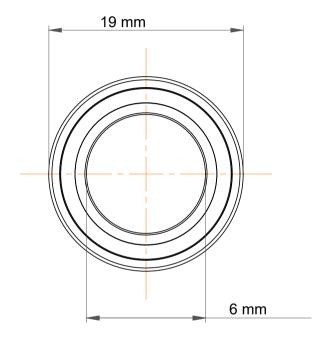

| 1<br>1.             | Part Number | 726C, Miniature Angular Contact Ball<br>Bearings |
|---------------------|-------------|--------------------------------------------------|
| ,<br>es<br>s,<br>or | Size        | 6 mm x 19 mm x 6 mm                              |
| le                  | Brand       | TFL                                              |