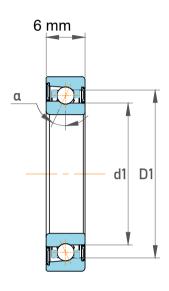

| Contact Angle                | 15°        |
|------------------------------|------------|
| Dynamic Radial Load          | 622.7 lbf  |
| Static Radial Load           | 283.25 lbf |
| Grease Limited speed (r/min) | 80000      |
| Weight                       | 0.0081 kg  |

| 1<br>1.             | Part Number | 726C, Miniature Angular Contact Ball<br>Bearings |
|---------------------|-------------|--------------------------------------------------|
| ,<br>es<br>s,<br>or | Size        | 6 mm x 19 mm x 6 mm                              |
| le                  | Brand       | TFL                                              |