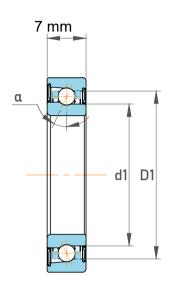

| n<br>/.             | Part Number | 727C, Miniature Angular Contact Ball<br>Bearings |
|---------------------|-------------|--------------------------------------------------|
| ,<br>es<br>s,<br>or | Size        | 7 mm x 22 mm x 7 mm                              |
| le                  | Brand       | TFL                                              |

| Contact Angle                | 15°        |
|------------------------------|------------|
| Dynamic Radial Load          | 755.33 lbf |
| Static Radial Load           | 314.72 lbf |
| Grease Limited speed (r/min) | 67000      |
| Weight                       | 0.013 kg   |