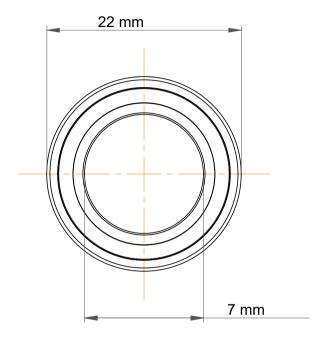

| n<br>/.             | Part Number | 727C, Miniature Angular Contact Ball<br>Bearings |
|---------------------|-------------|--------------------------------------------------|
| ,<br>es<br>s,<br>or | Size        | 7 mm x 22 mm x 7 mm                              |
| le                  | Brand       | TFL                                              |