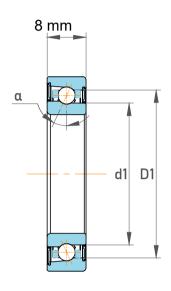

| 1<br>/.             | Part Number | 728 C,Miniature Angular(<br>Bearings | Contact Ball |
|---------------------|-------------|--------------------------------------|--------------|
| ,<br>es<br>s,<br>or | Size        | 8 mm x 24 mm x 8                     | mm           |
| le                  | Brand       | TFL                                  |              |

|  | Contact Angle                | 15°        |
|--|------------------------------|------------|
|  | Dynamic Radial Load          | 921.68 lbf |
|  | Static Radial Load           | 359.68 lbf |
|  | Grease Limited speed (r/min) | 59000      |
|  | Weight                       | 0.017 kg   |