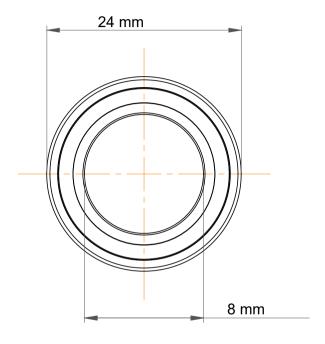

| 1<br>/.             | Part Number | 728 C,Miniature Angular(<br>Bearings | Contact Ball |
|---------------------|-------------|--------------------------------------|--------------|
| ,<br>es<br>s,<br>or | Size        | 8 mm x 24 mm x 8                     | mm           |
| le                  | Brand       | TFL                                  |              |