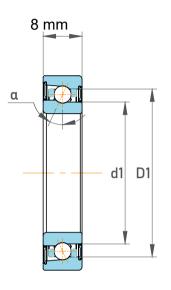

| Contact Angle                | 25°     |
|------------------------------|---------|
| Dynamic Radial Load          |         |
| Static Radial Load           |         |
| Grease Limited speed (r/min) |         |
| Weight                       | 0.02 kg |

| 1                  | Part Number | 729AC, Miniature Angular Contact<br>Ball Bearings |
|--------------------|-------------|---------------------------------------------------|
| ,<br>es<br>i,<br>r | Size        | 9 mm x 26 mm x 8 mm                               |
| .e                 | Brand       | TFL                                               |