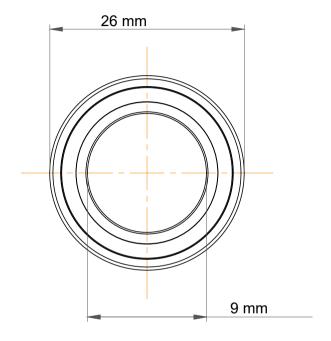

| 1                  | Part Number | 729AC, Miniature Angular Contact<br>Ball Bearings |
|--------------------|-------------|---------------------------------------------------|
| ,<br>es<br>i,<br>r | Size        | 9 mm x 26 mm x 8 mm                               |
| .e                 | Brand       | TFL                                               |