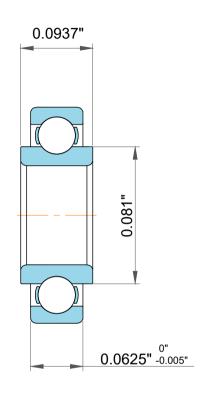

|  | Dynamic Radial Load   | 21 lbf     |
|--|-----------------------|------------|
|  | Static Radial Load    | 6 lbf      |
|  | Max Speed (X1000 rpm) | 110000 rpm |
|  | Weight                | 0.15 g     |

| 1                  | Part Number | Extended Inner Ring           |
|--------------------|-------------|-------------------------------|
| ,<br>es<br>i,<br>r | Size        | 0.04688" x 0.15625" x 0.0625" |
| e                  | Brand       | TFL                           |