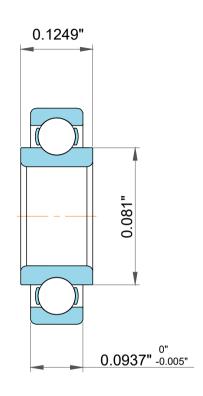

| n<br>'.       | Part Number | RW0zz, Miniature Ball Bearings with Extended Inner Ring |
|---------------|-------------|---------------------------------------------------------|
| es<br>s,<br>r | Size        | 0.04688" x 0.15625" x 0.0937"                           |
| le            | Brand       | TFL                                                     |

|  | Dynamic Radial Load   | 21 lbf     |
|--|-----------------------|------------|
|  | Static Radial Load    | 6 lbf      |
|  | Max Speed (X1000 rpm) | 110000 rpm |
|  | Weight                | 0.15 g     |